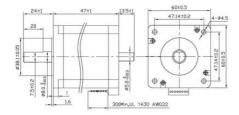

## **TECHNICAL DATA**

| Front size        | 60x60     |
|-------------------|-----------|
| Holding torque    | 1,0787 Nm |
| Inductance        | 2 mH      |
| Length            | 45 mm     |
| Moment of inertia | 275 g.cm² |
| Phase current     | 2,8 A     |
| Resistance        | 0,75 Ω    |
| Step angle        | 1,8 °     |
| Weight            | 0,6 kg    |
|                   |           |