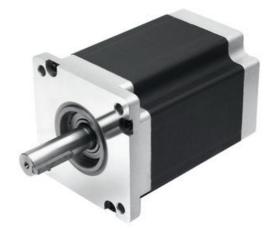

## FULLING 2 PHASE HYBRID STEP MOTOR 60X60 MM 1.8°

FL60STH45-2008UEN FL60STH45-2008BF-UEN prep. for E5 enc.

- High torque
- · Customised winding or shaft
- Option with encoder and gear
- Long service life
- Nema 24