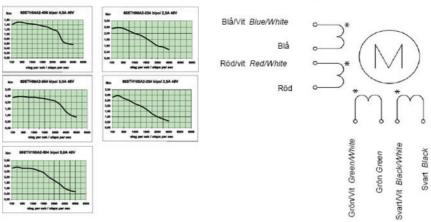

RODUCT DESCRIPTION

Fulling Motor Company is a leading motor manufacturer from Changzhou city in China.

Offering hybrid stepper and brushless DC motors, they have an annual capability in excess of 1.5 million pieces.

Used around the world in many different and varied applications, the Fulling Motor Company is committed to quality and sercvice.

## **TECHNICAL DATA**

| Front size        | 60x60     |
|-------------------|-----------|
| Holding torque    | 1,0787 Nm |
| Inductance        | 2 mH      |
| Length            | 45 mm     |
| Moment of inertia | 275 g.cm² |
| Phase current     | 2,8 A     |
| Resistance        | 0,75 Ω    |
| Step angle        | 1,8 °     |
| Weight            | 0,6 kg    |
|                   |           |



## Inkoppling / färgkod Connections / colour code